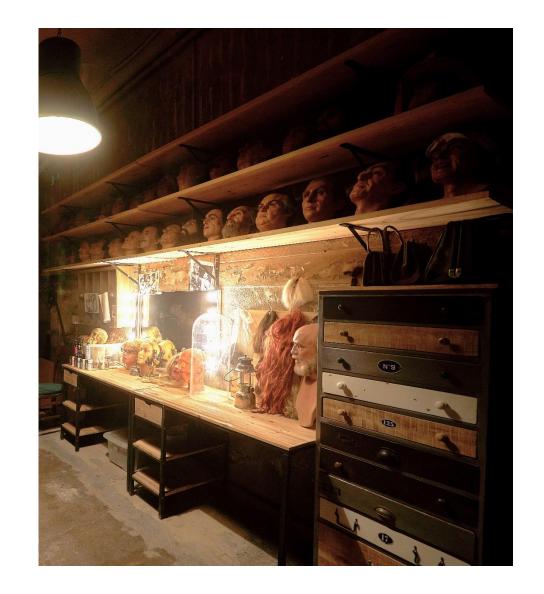

#### **EL RIBOT**

El Ribot, our former wax figure workshop, is a multipurpose space that can accommodate multiple public arrangements.

This space allows for a wide range of activities such as workshops, product presentations, virtual reality experiences, scape room, film screenings, etc.