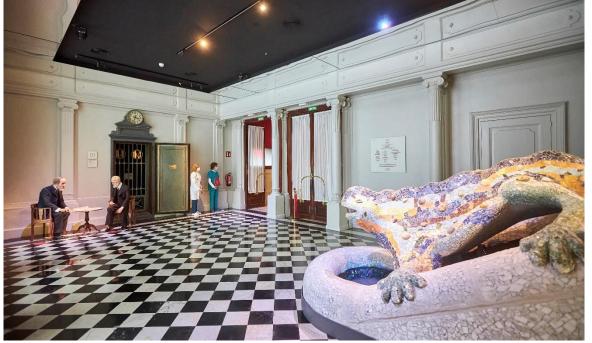

### **SALA BARCELONA**

Located after the museum's hall, Sala Barcelona is the perfect space to prepare a cocktail before an event on our biggest room, Sala Magna.

A place to start your night, let the guests relax and start conversation while accompanied by a replica of Park Güell's dragon.