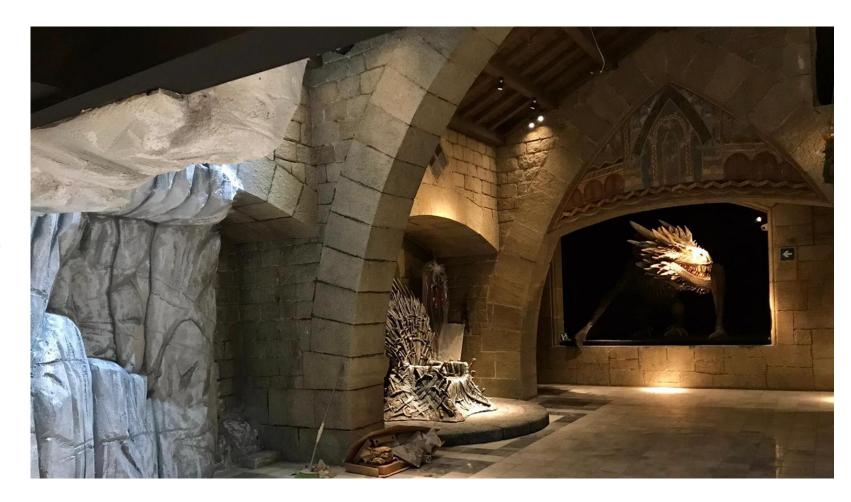

### **SALA BARCELONA**

Located after the museum's hall, Sala Barcelona is the perfect space to prepare a cocktail before an event on our biggest room, Sala Magna.

A place to start your night, let the guests relax and start conversation while accompanied by a replica of Park Güell's dragon.