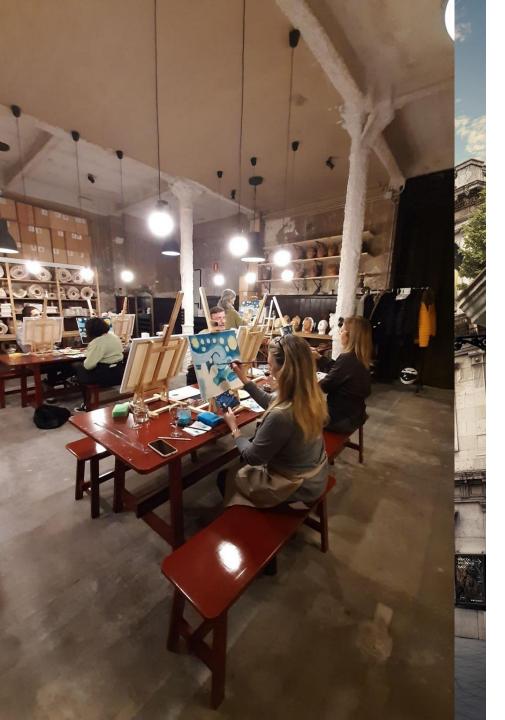

#### **EL RIBOT**

El Ribot, our former wax figure workshop, is a multipurpose space that can accommodate multiple public arrangements.

This space allows for a wide range of activities such as workshops, product presentations, virtual reality experiences, scape room, film screenings, etc.