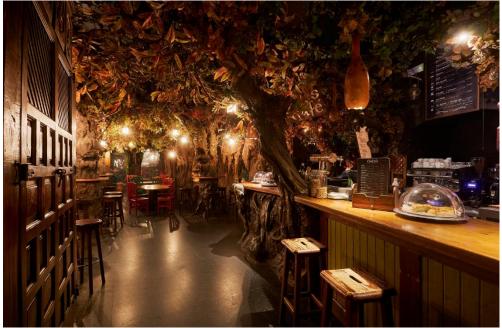

#### **BOSC DE LES FADES**

In April 1973, El Bosc de les Fades opened its doors next to the museum, a place set in an enchanted forest where magic plays an important role.

A very special café that recreates the fantastic world of fairy tales. Discover every secret this place has to offer: every detail, every corner hides a fantastic story.

#### **BOSC DE LES FADES**

We offer our original café-bar for the organization of all kinds of events: networking, meetings, presentations,...

Surprise your guests with all the magic and charm of the Bosc de les Fades and enjoy an unforgettable evening with us.

Bosc de les Fades has 3 connected spaces: the forest (main & biggest room), the Western and Passatge del temps.