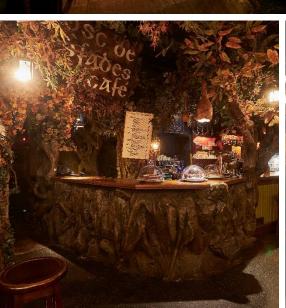

#### **BOSC DE LES FADES**

In April 1973, El Bosc de les Fades opened its doors next to the museum, a place set in an enchanted forest where magic plays an important role.

A very special café that recreates the fantastic world of fairy tales. Discover every secret this place has to offer: every detail, every corner hides a fantastic story.

#### **BOSC DE LES FADES**

We offer our original café-bar for the organization of all kinds of events: networking, meetings, presentations,...

Surprise your guests with all the magic and charm of the Bosc de les Fades and enjoy an unforgettable evening with us.

Bosc de les Fades has 3 connected spaces: the forest (main & biggest room), the Western and Passatge del temps.