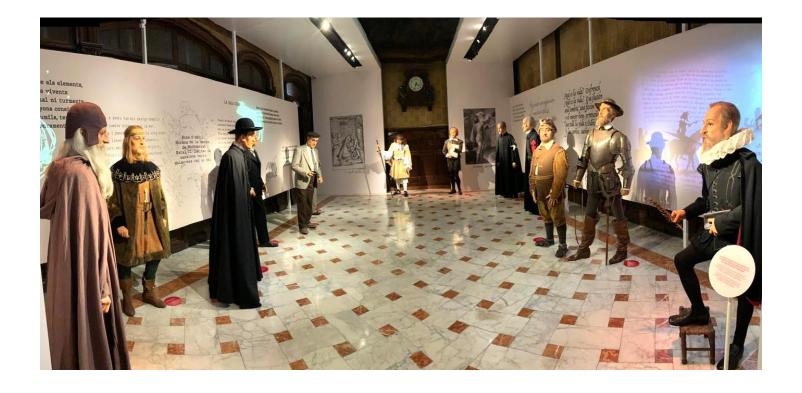

## **MASTERS OF WORDS**

This room is located on the first floor of the Museum.

Our Masters of Words room is perfect for events such as meetings, dinners, workshops, etc.