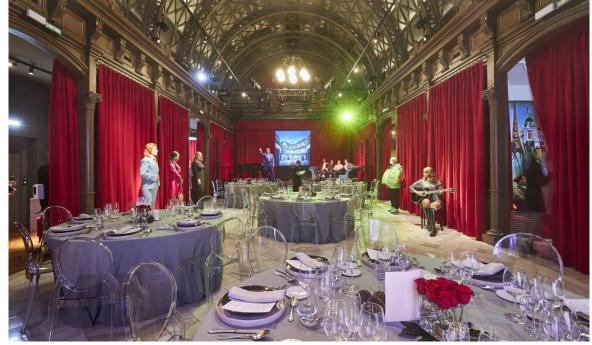

# SALA MAGNA

mcb

### SALA MAGNA - Audio, video & sound

- Videowall 3x3 Format 16:9 (5760px X 3240px)
  - 9 Tvs Samsung 55"
  - o 1 HDMI input
- Microphones
  - 2 Headband microphones
  - 1 Hand microphone with suport
- Audio system
  - Sound control: Yamaha TF-RACk + TIO 1608 Stage Rack
    - 8 Passive columns 12x3"
    - 2 Self-powered subwoofers 18"
- Sound system for ambient music
  - 8 Passive loudspeakers 5"

- Show lighting system
  - Light control: Light Shark LS CORE + NODE 4
    - 4 Led Chauvet bars DJ Color Band T3-BT
    - 8 Par LED Chauvet DJ SlimPar PRo QZ12 Zoom 12\*10wts
    - 3 Retall Mark Multiprofile Zoom Led 17°-50°, 200W
    - 4 Mobile Chauvet Dj Intimidator Spot 475Z
    - 2 Elan MiniStrobeLED RGB 400
    - 6 Par LED Elan PSD-63 3\*12w
- Sound and light controlled with tablet (check price)