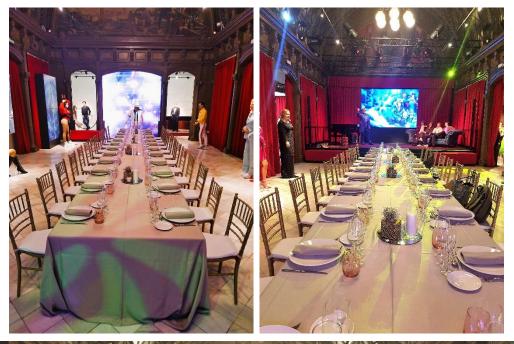

# SALA MAGNA

mcb

### SALA MAGNA - Audio, video & sound

- Videowall 3x3 Format 16:9 (5760px X 3240px)
  - 9 Tvs Samsung 55"
  - o 1 HDMI input
- Microphones
  - 2 Headband microphones
  - 1 Hand microphone with suport
- Audio system
  - Sound control: Yamaha TF-RACk + TIO 1608 Stage Rack
    - 8 Passive columns 12x3"
    - 2 Self-powered subwoofers 18"
- Sound system for ambient music
  - 8 Passive loudspeakers 5"

- Show lighting system
  - Light control: Light Shark LS CORE + NODE 4
    - 4 Led Chauvet bars DJ Color Band T3-BT
    - 8 Par LED Chauvet DJ SlimPar PRo QZ12 Zoom 12\*10wts
    - 3 Retall Mark Multiprofile Zoom Led 17°-50°, 200W
    - 4 Mobile Chauvet Dj Intimidator Spot 475Z
    - 2 Elan MiniStrobeLED RGB 400
    - 6 Par LED Elan PSD-63 3\*12w
- Sound and light controlled with tablet (check price)