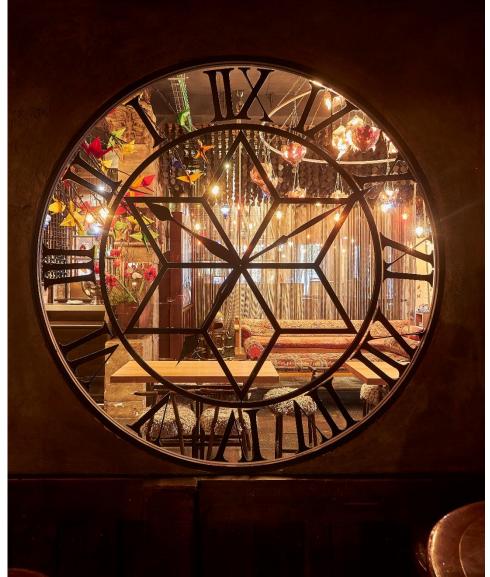

Lounge located on the second floor of the museum.

Perfect for intimate celebrations. Its set of mirrors allows the simulation of a vault that transports you directly into the middle ages and considerably increases the feeling of spaciousness of the room itself.