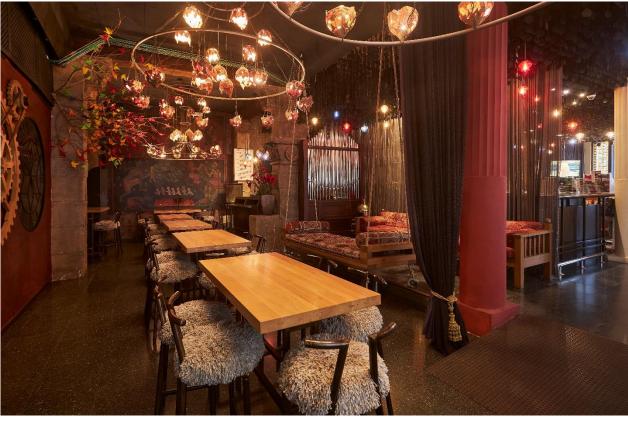

Lounge located on the second floor of the museum.

Perfect for intimate celebrations. Its set of mirrors allows the simulation of a vault that transports you directly into the middle ages and considerably increases the feeling of spaciousness of the room itself.