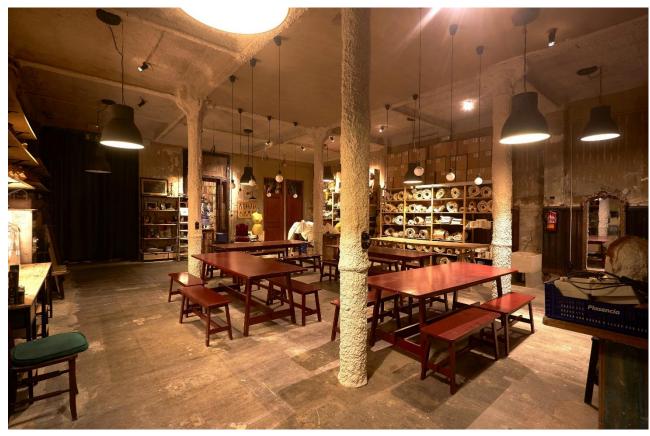

#### **EL RIBOT**

El Ribot, our former wax figure workshop, is a multipurpose space that can accommodate multiple public arrangements.

This space allows for a wide range of activities such as workshops, product presentations, virtual reality experiences, scape room, film screenings, etc.