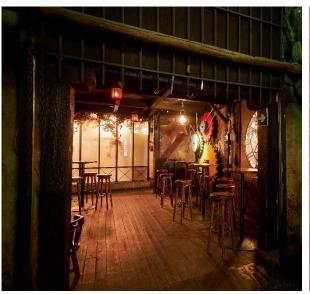

#### **BOSC DE LES FADES**

In April 1973, El Bosc de les Fades opened its doors next to the museum, a place set in an enchanted forest where magic plays an important role.

A very special café that recreates the fantastic world of fairy tales. Discover every secret this place has to offer: every detail, every corner hides a fantastic story.

#### **BOSC DE LES FADES**

We offer our original café-bar for the organization of all kinds of events: networking, meetings, presentations,...

Surprise your guests with all the magic and charm of the Bosc de les Fades and enjoy an unforgettable evening with us.

Bosc de les Fades has 3 connected spaces: the forest (main & biggest room), the Western and Passatge del temps.