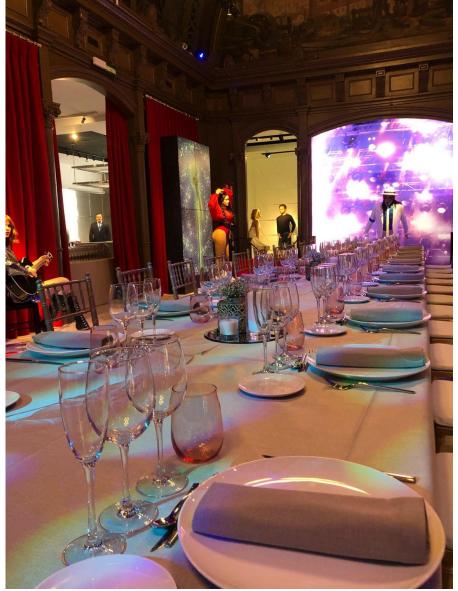

# SALA MAGNA

mcb

### SALA MAGNA - Audio, video & sound

- Videowall 3x3 Format 16:9 (5760px X 3240px)
  - 9 Tvs Samsung 55"
  - o 1 HDMI input
- Microphones
  - 2 Headband microphones
  - 1 Hand microphone with suport
- Audio system
  - Sound control: Yamaha TF-RACk + TIO 1608 Stage Rack
    - 8 Passive columns 12x3"
    - 2 Self-powered subwoofers 18"
- Sound system for ambient music
  - 8 Passive loudspeakers 5"

- Show lighting system
  - Light control: Light Shark LS CORE + NODE 4
    - 4 Led Chauvet bars DJ Color Band T3-BT
    - 8 Par LED Chauvet DJ SlimPar PRo QZ12 Zoom 12\*10wts
    - 3 Retall Mark Multiprofile Zoom Led 17°-50°, 200W
    - 4 Mobile Chauvet Dj Intimidator Spot 475Z
    - 2 Elan MiniStrobeLED RGB 400
    - 6 Par LED Elan PSD-63 3\*12w
- Sound and light controlled with tablet (check price)