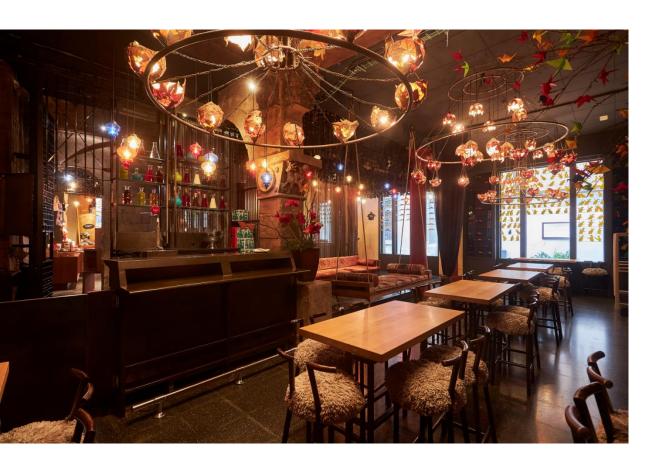

#### **BOSC DE LES FADES**

In April 1973, El Bosc de les Fades opened its doors next to the museum, a place set in an enchanted forest where magic plays an important role.

A very special café that recreates the fantastic world of fairy tales. Discover every secret this place has to offer: every detail, every corner hides a fantastic story.

#### **BOSC DE LES FADES**

We offer our original café-bar for the organization of all kinds of events: networking, meetings, presentations,...

Surprise your guests with all the magic and charm of the Bosc de les Fades and enjoy an unforgettable evening with us.

Bosc de les Fades has 3 connected spaces: the forest (main & biggest room), the Western and Passatge del temps.