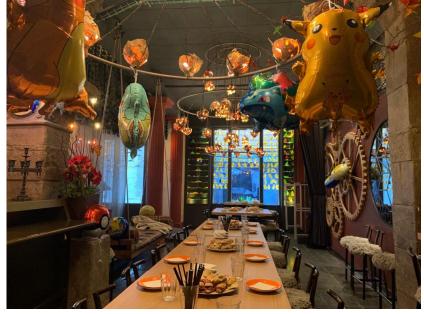

#### **BOSC DE LES FADES**

In April 1973, El Bosc de les Fades opened its doors next to the museum, a place set in an enchanted forest where magic plays an important role.

A very special café that recreates the fantastic world of fairy tales. Discover every secret this place has to offer: every detail, every corner hides a fantastic story.

#### **BOSC DE LES FADES**

We offer our original café-bar for the organization of all kinds of events: networking, meetings, presentations,...

Surprise your guests with all the magic and charm of the Bosc de les Fades and enjoy an unforgettable evening with us.

Bosc de les Fades has 3 connected spaces: the forest (main & biggest room), the Western and Passatge del temps.