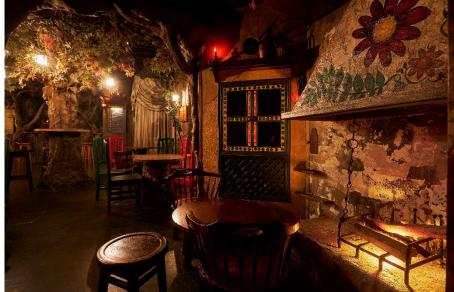

#### **BOSC DE LES FADES**

In April 1973, El Bosc de les Fades opened its doors next to the museum, a place set in an enchanted forest where magic plays an important role.

A very special café that recreates the fantastic world of fairy tales. Discover every secret this place has to offer: every detail, every corner hides a fantastic story.

#### **BOSC DE LES FADES**

We offer our original café-bar for the organization of all kinds of events: networking, meetings, presentations,...

Surprise your guests with all the magic and charm of the Bosc de les Fades and enjoy an unforgettable evening with us.

Bosc de les Fades has 3 connected spaces: the forest (main & biggest room), the Western and Passatge del temps.