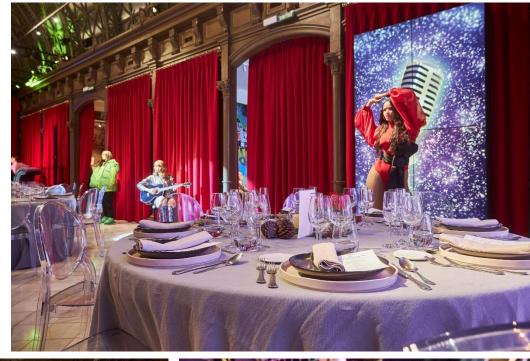

# SALA MAGNA

mcb

### SALA MAGNA - Audio, video & sound

- Videowall 3x3 Format 16:9 (5760px X 3240px)
  - 9 Tvs Samsung 55"
  - o 1 HDMI input
- Microphones
  - 2 Headband microphones
  - 1 Hand microphone with suport
- Audio system
  - Sound control: Yamaha TF-RACk + TIO 1608 Stage Rack
    - 8 Passive columns 12x3"
    - 2 Self-powered subwoofers 18"
- Sound system for ambient music
  - 8 Passive loudspeakers 5"

- Show lighting system
  - Light control: Light Shark LS CORE + NODE 4
    - 4 Led Chauvet bars DJ Color Band T3-BT
    - 8 Par LED Chauvet DJ SlimPar PRo QZ12 Zoom 12\*10wts
    - 3 Retall Mark Multiprofile Zoom Led 17°-50°, 200W
    - 4 Mobile Chauvet Dj Intimidator Spot 475Z
    - 2 Elan MiniStrobeLED RGB 400
    - 6 Par LED Elan PSD-63 3\*12w
- Sound and light controlled with tablet (check price)