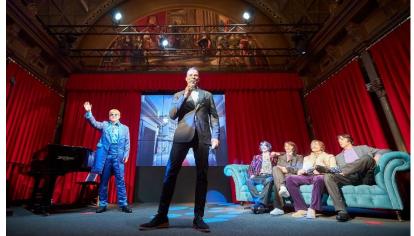

# SALA MAGNA

mcb

### SALA MAGNA - Audio, video & sound

- Videowall 3x3 Format 16:9 (5760px X 3240px)
  - 9 Tvs Samsung 55"
  - o 1 HDMI input
- Microphones
  - 2 Headband microphones
  - 1 Hand microphone with suport
- Audio system
  - Sound control: Yamaha TF-RACk + TIO 1608 Stage Rack
    - 8 Passive columns 12x3"
    - 2 Self-powered subwoofers 18"
- Sound system for ambient music
  - 8 Passive loudspeakers 5"

- Show lighting system
  - Light control: Light Shark LS CORE + NODE 4
    - 4 Led Chauvet bars DJ Color Band T3-BT
    - 8 Par LED Chauvet DJ SlimPar PRo QZ12 Zoom 12\*10wts
    - 3 Retall Mark Multiprofile Zoom Led 17°-50°, 200W
    - 4 Mobile Chauvet Dj Intimidator Spot 475Z
    - 2 Elan MiniStrobeLED RGB 400
    - 6 Par LED Elan PSD-63 3\*12w
- Sound and light controlled with tablet (check price)