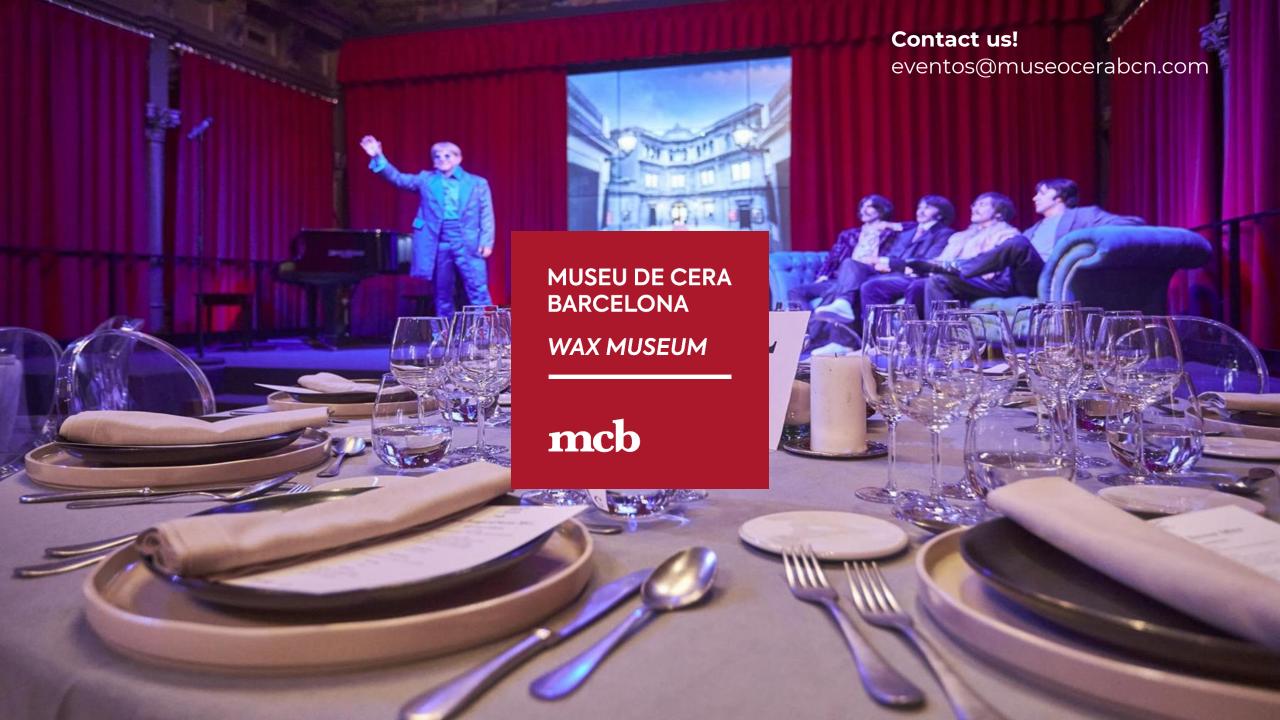

# SALA MAGNA

mcb

### SALA MAGNA - Audio, video & sound

- Videowall 3x3 Format 16:9 (5760px X 3240px)
  - 9 Tvs Samsung 55"
  - o 1 HDMI input
- Microphones
  - 2 Headband microphones
  - 1 Hand microphone with suport
- Audio system
  - Sound control: Yamaha TF-RACk + TIO 1608 Stage Rack
    - 8 Passive columns 12x3"
    - 2 Self-powered subwoofers 18"
- Sound system for ambient music
  - 8 Passive loudspeakers 5"

- Show lighting system
  - Light control: Light Shark LS CORE + NODE 4
    - 4 Led Chauvet bars DJ Color Band T3-BT
    - 8 Par LED Chauvet DJ SlimPar PRo QZ12 Zoom 12\*10wts
    - 3 Retall Mark Multiprofile Zoom Led 17°-50°, 200W
    - 4 Mobile Chauvet Dj Intimidator Spot 475Z
    - 2 Elan MiniStrobeLED RGB 400
    - 6 Par LED Elan PSD-63 3\*12w
- Sound and light controlled with tablet (check price)