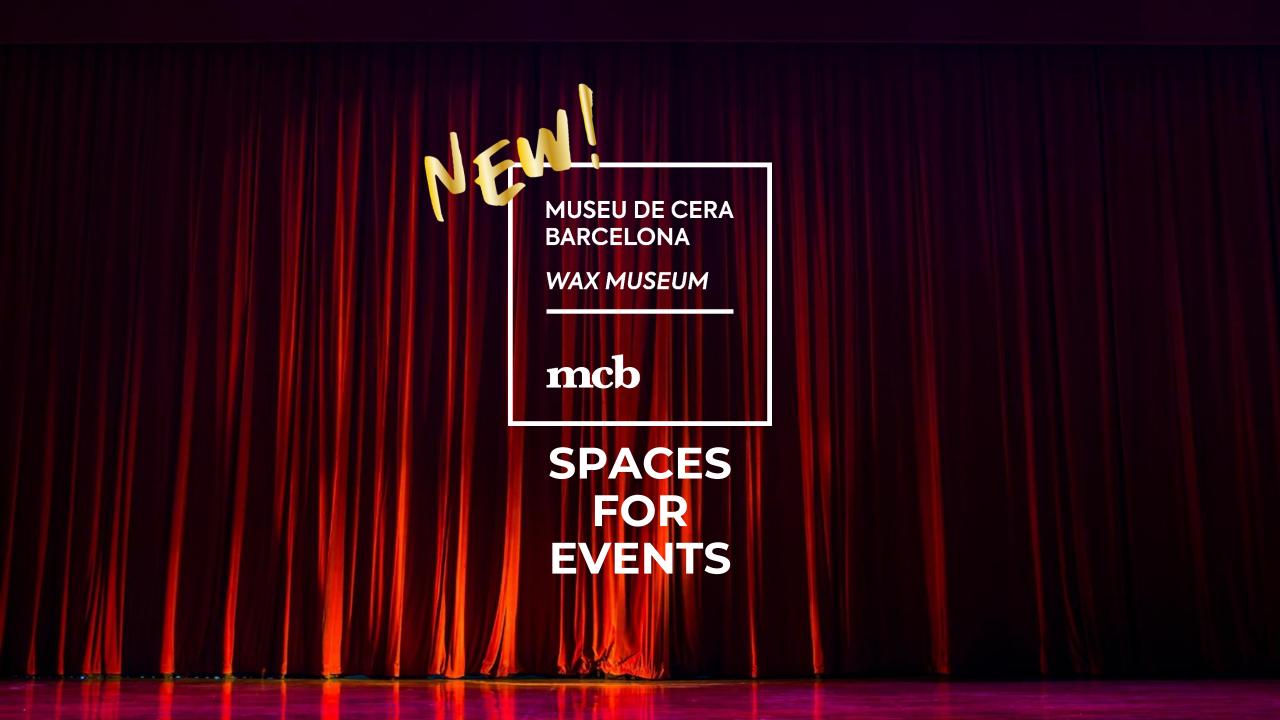

# WAX MUSEUM OF BARCELONA

Time stands still as the wax comes to life in this journey through the history of knowledge and humanity through its most representative eras and figures.

The Wax Museum is the perfect place to hold all kinds of events; conventions, filming, photo shoots, dinners, presentations or concerts.

We offer the most unique rooms of the museum, in an ideal environment dedicated to leisure and social events.