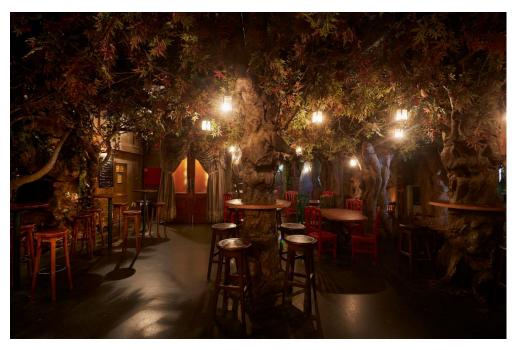

#### **BOSC DE LES FADES**

In April 1973, El Bosc de les Fades opened its doors next to the museum, a place set in an enchanted forest where magic plays an important role.

A very special café that recreates the fantastic world of fairy tales. Discover every secret this place has to offer: every detail, every corner hides a fantastic story.

#### **BOSC DE LES FADES**

We offer our original café-bar for the organization of all kinds of events: networking, meetings, presentations,...

Surprise your guests with all the magic and charm of the Bosc de les Fades and enjoy an unforgettable evening with us.

Bosc de les Fades has 3 connected spaces: the forest (main & biggest room), the Western and Passatge del temps.