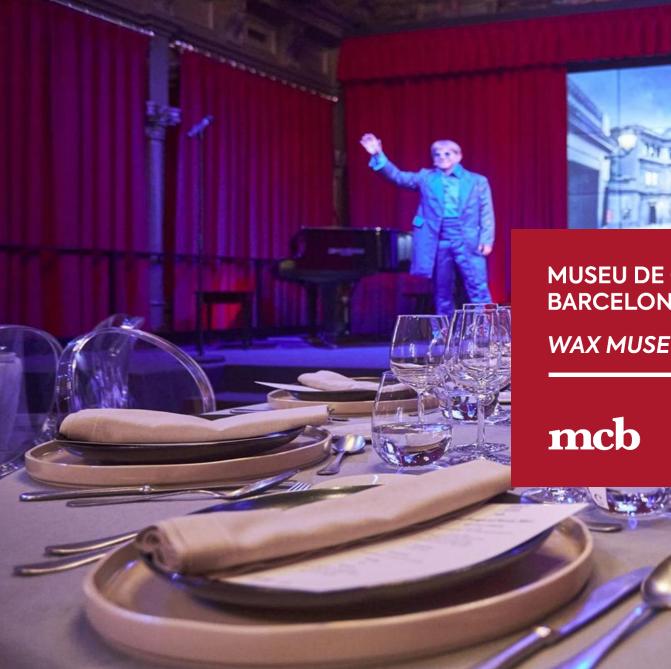

### WAX MUSEUM OF BARCELONA

Time stands still as the wax comes to life in this journey through the history of knowledge and humanity through its most representative eras and figures.

The Wax Museum is the perfect place to hold all kinds of events; conventions, filming, photo shoots, dinners, presentations or concerts.

SALA MAGNA

MUSEU DE CERA BARCELONA

WAX MUSEUM

mcb

A large, open-plan space, the best place to host dinners, product presentations, film shoots, etc.

It is also possible to organize parties, concerts and all those activities that require a large setting and involve the attendance of a large audience.