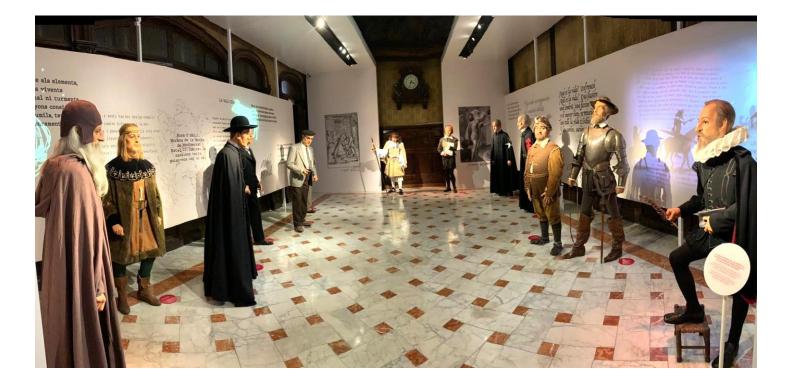

# **MASTERS OF WORDS**

This room is located on the first floor of the Museum.

Our Masters of Words room is perfect for events such as meetings, dinners, workshops, etc.