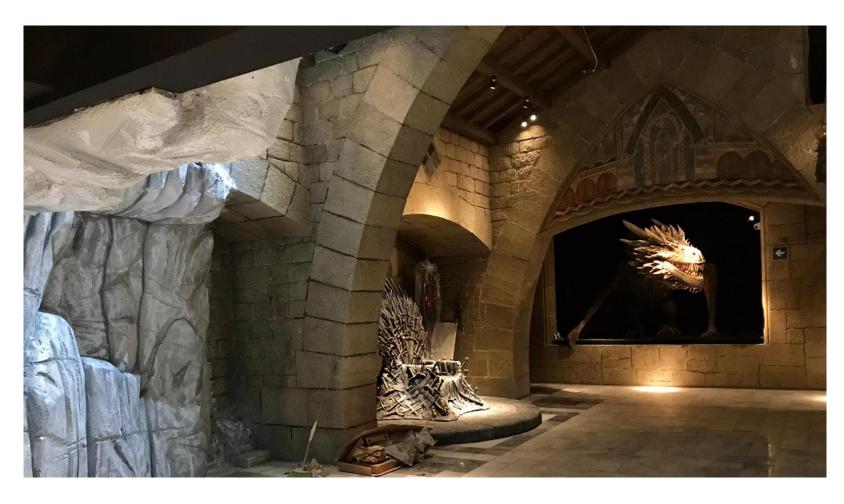

## SALA BARCELONA

Located after the museum's hall, Sala Barcelona is the perfect space to prepare a cocktail before an event on our biggest room, Sala Magna.

A place to start your night, let the guests relax and start conversation while accompanied by a replica of Park Güell's dragon.