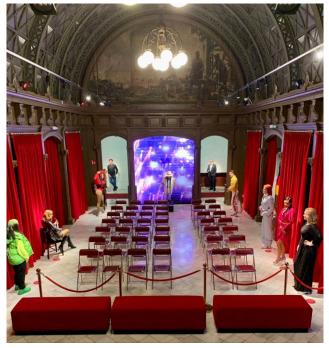

SALA MAGNA

MUSEU DE CERA BARCELONA

WAX MUSEUM

mcb

A large, open-plan space, the best place to host dinners, product presentations, film shoots, etc.

It is also possible to organize parties, concerts and all those activities that require a large setting and involve the attendance of a large audience.

## SALA MAGNA

# **SALA MAGNA –** Audio, Video & Sound Options

- Videowall 3x3 Format 16:9 (5760px X 3240px)
  - 9 Tvs Samsung 55"
  - 1 HDMI input
- Microphones

MUSEU DE CERA BARCELONA

WAX MUSEUM

mcb

- 2 Headband microphones
- 1 Hand microphone with suport
- Audio system
  - Sound control: Yamaha TF-RACk + TIO 1608 Stage Rack
    - 8 Passive columns 12x3"
    - 2 Self-powered subwoofers 18"
- Sound system for ambient music
  - 8 Passive loudspeakers 5"

- Show lighting system
  - Light control: Light Shark LS CORE + NODE 4
    - 4 Led Chauvet bars DJ Color Band T3-BT
    - 8 Par LED Chauvet DJ SlimPar PRo QZ12
       Zoom 12\*10wts
    - 3 Retall Mark Multiprofile Zoom Led 17°-50°, 200W
    - 4 Mobile Chauvet Dj Intimidator Spot 475Z
    - 2 Elan MiniStrobeLED RGB 400
    - 6 Par LED Elan PSD-63 3\*12w
- Sound and light controlled with tablet (check price)