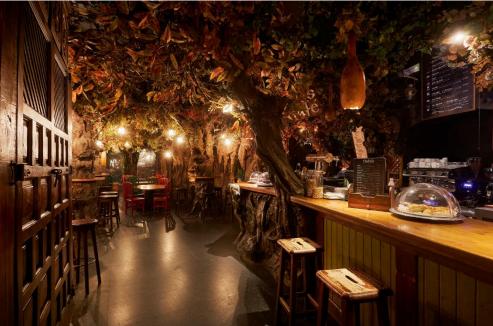

## **BOSC DE LES FADES**

In April 1973, El Bosc de les Fades opened its doors next to the museum, a place set in an enchanted forest where magic plays an important role.

A very special café that recreates the fantastic world of fairy tales. Discover every secret this place has to offer: every detail, every corner hides a fantastic story.

# **BOSC DE LES FADES**

MUSEU DE CERA BARCELONA

WAX MUSEUM

mcb

We offer our original café-bar for the organization of all kinds of events: networking, meetings, presentations,...

Surprise your guests with all the magic and charm of the Bosc de les Fades and enjoy an unforgettable evening with us.

Bosc de les Fades has 3 connected spaces: the forest (main & biggest room), the Western and Passatge del temps.