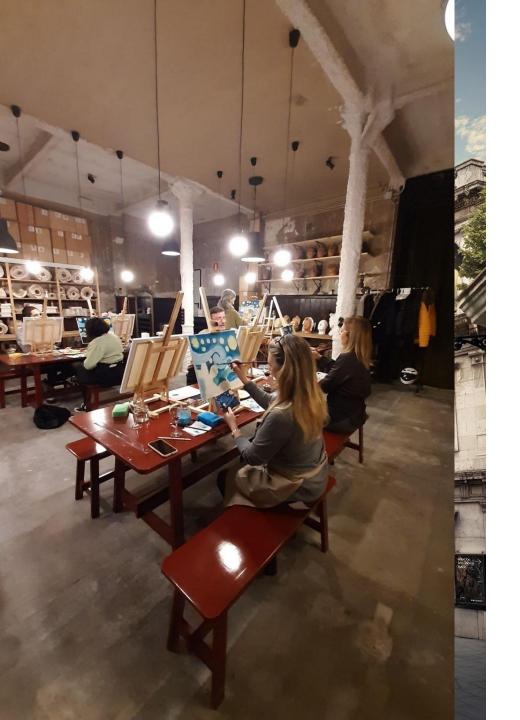

### **EL RIBOT**

El Ribot, our former wax figure workshop, is a multipurpose space that can accommodate multiple public arrangements.

This space allows for a wide range of activities such as workshops, product presentations, virtual reality experiences, scape room, film screenings, etc.