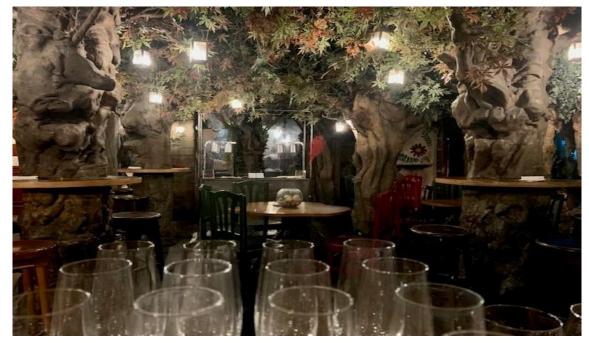

## **BOSC DE LES FADES**

In April 1973, El Bosc de les Fades opened its doors next to the museum, a place set in an enchanted forest where magic plays an important role.

A very special café that recreates the fantastic world of fairy tales. Discover every secret this place has to offer: every detail, every corner hides a fantastic story.

# **BOSC DE LES FADES**

MUSEU DE CERA BARCELONA

WAX MUSEUM

mcb

We offer our original café-bar for the organization of all kinds of events: networking, meetings, presentations,...

Surprise your guests with all the magic and charm of the Bosc de les Fades and enjoy an unforgettable evening with us.

Bosc de les Fades has 3 connected spaces: the forest (main & biggest room), the Western and Passatge del temps.