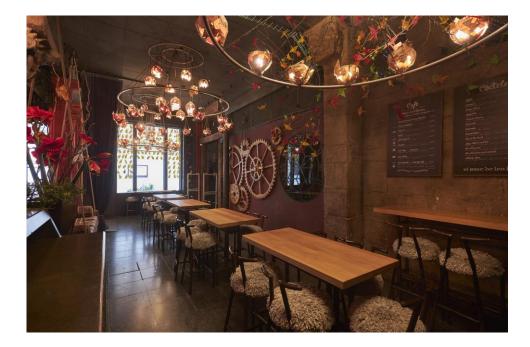

## **BOSC DE LES FADES**

In April 1973, El Bosc de les Fades opened its doors next to the museum, a place set in an enchanted forest where magic plays an important role.

A very special café that recreates the fantastic world of fairy tales. Discover every secret this place has to offer: every detail, every corner hides a fantastic story.

# **BOSC DE LES FADES**

MUSEU DE CERA BARCELONA

WAX MUSEUM

mcb

We offer our original café-bar for the organization of all kinds of events: networking, meetings, presentations,...

Surprise your guests with all the magic and charm of the Bosc de les Fades and enjoy an unforgettable evening with us.

Bosc de les Fades has 3 connected spaces: the forest (main & biggest room), the Western and Passatge del temps.