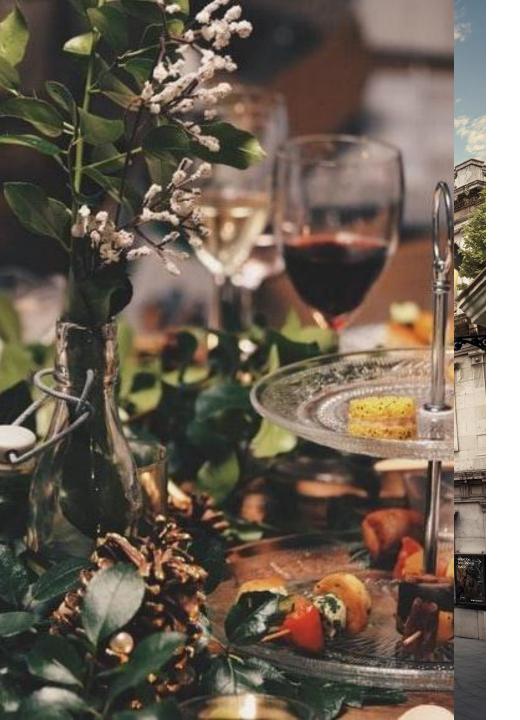

## SALA BARCELONA

Located after the museum's hall, Sala Barcelona is the perfect space to prepare a cocktail before an event on our biggest room, Sala Magna.

A place to start your night, let the guests relax and start conversation while accompanied by a replica of Park Güell's dragon.

SALA MAGNA

MUSEU DE CERA BARCELONA

WAX MUSEUM

mcb

A large, open-plan space, the best place to host dinners, product presentations, film shoots, etc.

It is also possible to organize parties, concerts and all those activities that require a large setting and involve the attendance of a large audience.