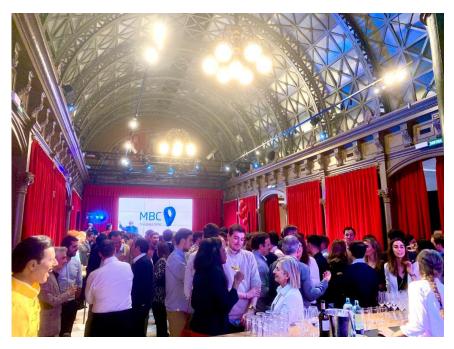

SALA MAGNA

MUSEU DE CERA BARCELONA

WAX MUSEUM

mcb

A large, open-plan space, the best place to host dinners, product presentations, film shoots, etc.

It is also possible to organize parties, concerts and all those activities that require a large setting and involve the attendance of a large audience.

## SALA MAGNA