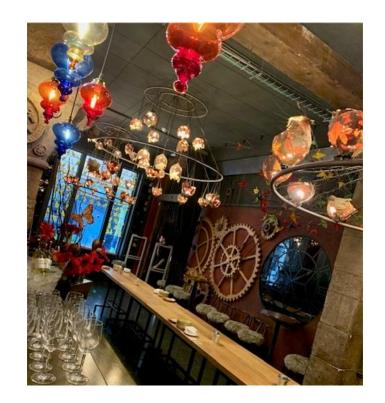

## SALA BARCELONA

Located after the museum's hall, Sala Barcelona is the perfect space to prepare a cocktail before an event on our biggest room, Sala Magna.

A place to start your night, let the guests relax and start conversation while accompanied by a replica of Park Güell's dragon.