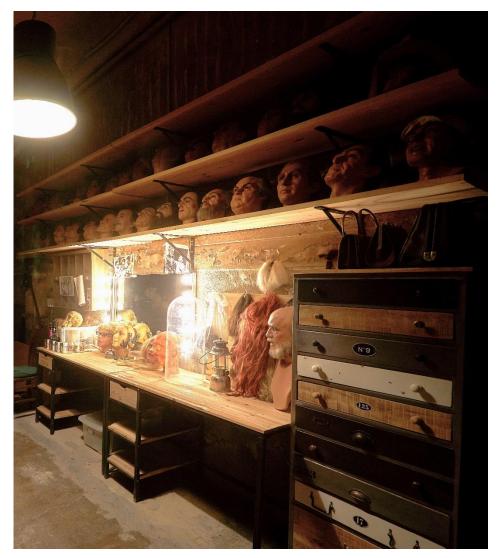

### **EL RIBOT**

El Ribot, our former wax figure workshop, is a multipurpose space that can accommodate multiple public arrangements.

This space allows for a wide range of activities such as workshops, product presentations, virtual reality experiences, scape room, film screenings, etc.