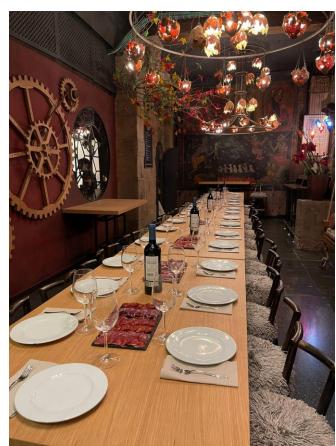

SALA MAGNA

MUSEU DE CERA BARCELONA

WAX MUSEUM

mcb

A large, open-plan space, the best place to host dinners, product presentations, film shoots, etc.

It is also possible to organize parties, concerts and all those activities that require a large setting and involve the attendance of a large audience.

| 1 | m² | ĥ   | ĥ  | 44           |  |
|---|----|-----|----|--------------|--|
| 1 | 10 | 120 | 70 | $\checkmark$ |  |

\* The room has an additional space of 35m2 above the stage, and in the adjacent rooms separated by a curtain.