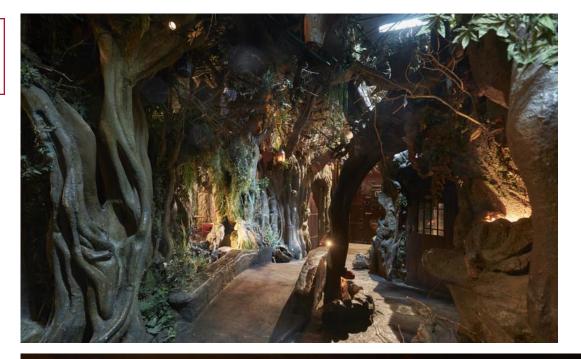

## **BOSC DE LES FADES**

In April 1973, El Bosc de les Fades opened its doors next to the museum, a place set in an enchanted forest where magic plays an important role.

A very special café that recreates the fantastic world of fairy tales. Discover every secret this place has to offer: every detail, every corner hides a fantastic story.

# **BOSC DE LES FADES**

MUSEU DE CERA BARCELONA

WAX MUSEUM

mcb

We offer our original café-bar for the organization of all kinds of events: networking, meetings, presentations,...

Surprise your guests with all the magic and charm of the Bosc de les Fades and enjoy an unforgettable evening with us.

Bosc de les Fades has 3 connected spaces: the forest (main & biggest room), the Western and Passatge del temps.