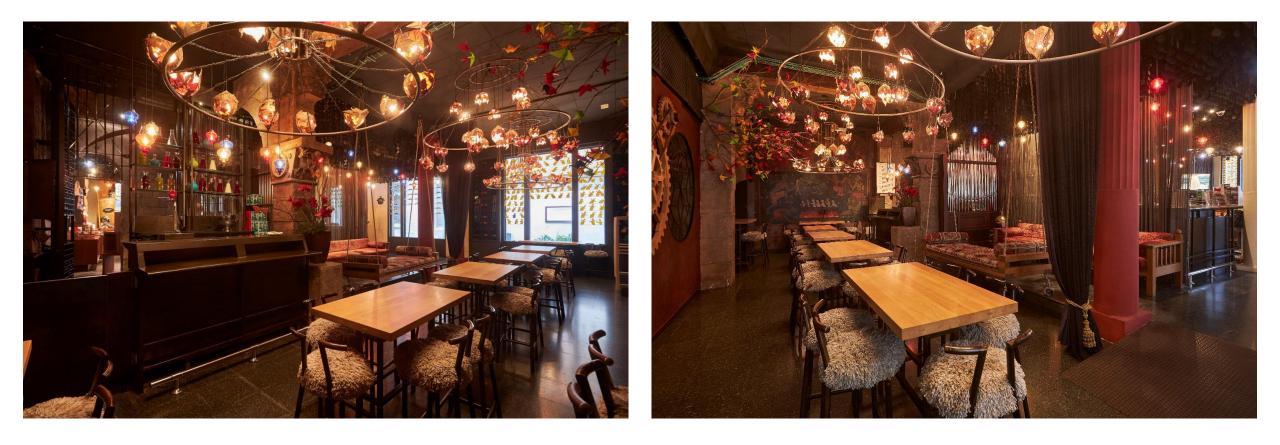

## **BOSC DE LES FADES**

In April 1973, El Bosc de les Fades opened its doors next to the museum, a place set in an enchanted forest where magic plays an important role.

A very special café that recreates the fantastic world of fairy tales. Discover every secret this place has to offer: every detail, every corner hides a fantastic story.

# **BOSC DE LES FADES**

MUSEU DE CERA BARCELONA

WAX MUSEUM

mcb

We offer our original café-bar for the organization of all kinds of events: networking, meetings, presentations,...

Surprise your guests with all the magic and charm of the Bosc de les Fades and enjoy an unforgettable evening with us.

Bosc de les Fades has 3 connected spaces: the forest (main & biggest room), the Western and Passatge del temps.