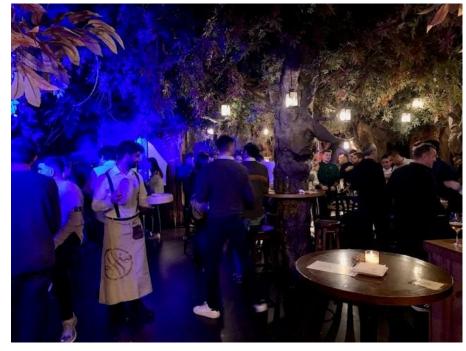

SALA MAGNA

MUSEU DE CERA BARCELONA

WAX MUSEUM

mcb

A large, open-plan space, the best place to host dinners, product presentations, film shoots, etc.

It is also possible to organize parties, concerts and all those activities that require a large setting and involve the attendance of a large audience.

| 1 | m² | ĥ   | ĥ  | 44           |  |
|---|----|-----|----|--------------|--|
| 1 | 10 | 120 | 70 | $\checkmark$ |  |

\* The room has an additional space of 35m2 above the stage, and in the adjacent rooms separated by a curtain.