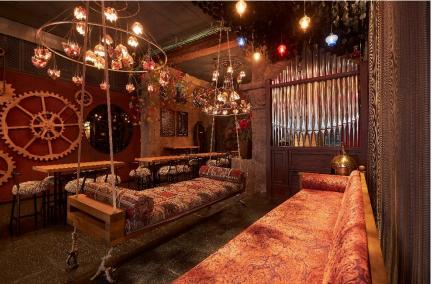

```
MUSEU DE CERA
BARCELONA
WAX MUSEUM
mcb
```

m²

50

Lounge located on the second floor of the museum.

Perfect for intimate celebrations. Its set of mirrors allows the simulation of a vault that transports you directly into the middle ages and considerably increases the feeling of spaciousness of the room itself.

ĥ

35

ĥ

55

4