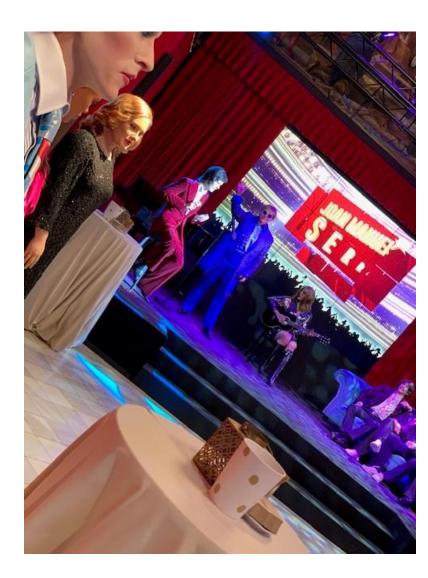

SALA MAGNA

MUSEU DE CERA BARCELONA

WAX MUSEUM

mcb

A large, open-plan space, the best place to host dinners, product presentations, film shoots, etc.

It is also possible to organize parties, concerts and all those activities that require a large setting and involve the attendance of a large audience.

## SALA MAGNA

# **SALA MAGNA –** Audio, Video & Sound Options

- Videowall 3x3 Format 16:9 (5760px X 3240px)
  - 9 Tvs Samsung 55"
  - 1 HDMI input
- Microphones

MUSEU DE CERA BARCELONA

WAX MUSEUM

mcb

- 2 Headband microphones
- 1 Hand microphone with suport
- Audio system
  - Sound control: Yamaha TF-RACk + TIO 1608 Stage Rack
    - 8 Passive columns 12x3"
    - 2 Self-powered subwoofers 18"
- Sound system for ambient music
  - 8 Passive loudspeakers 5"

- Show lighting system
  - Light control: Light Shark LS CORE + NODE 4
    - 4 Led Chauvet bars DJ Color Band T3-BT
    - 8 Par LED Chauvet DJ SlimPar PRo QZ12
       Zoom 12\*10wts
    - 3 Retall Mark Multiprofile Zoom Led 17°-50°, 200W
    - 4 Mobile Chauvet Dj Intimidator Spot 475Z
    - 2 Elan MiniStrobeLED RGB 400
    - 6 Par LED Elan PSD-63 3\*12w
- Sound and light controlled with tablet (check price)