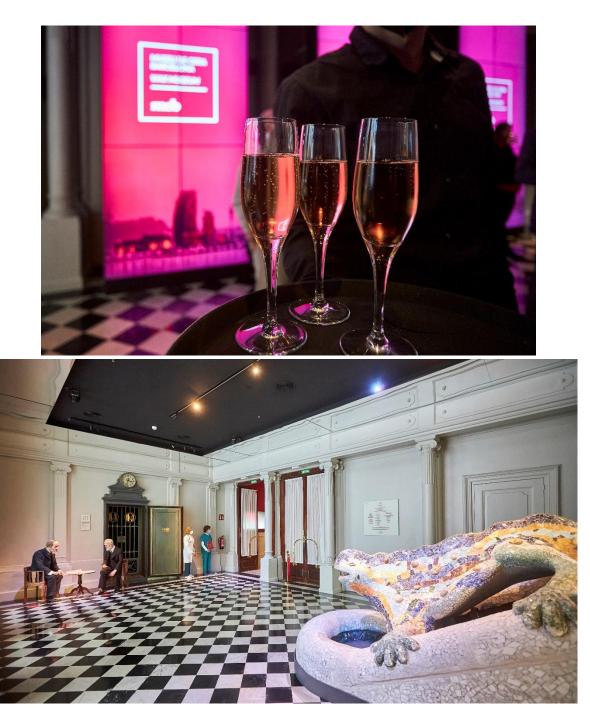

## SALA BARCELONA

Located after the museum's hall, Sala Barcelona is the perfect space to prepare a cocktail before an event on our biggest room, Sala Magna.

A place to start your night, let the guests relax and start conversation while accompanied by a replica of Park Güell's dragon.