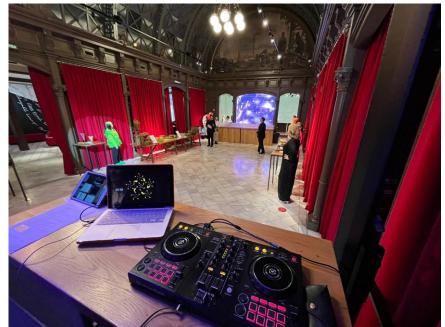

SALA MAGNA

MUSEU DE CERA BARCELONA

WAX MUSEUM

mcb

A large, open-plan space, the best place to host dinners, product presentations, film shoots, etc.

It is also possible to organize parties, concerts and all those activities that require a large setting and involve the attendance of a large audience.

| 1 | m² | ĥ   | ĥ  | 44           |  |
|---|----|-----|----|--------------|--|
| 1 | 10 | 120 | 70 | $\checkmark$ |  |

\* The room has an additional space of 35m2 above the stage, and in the adjacent rooms separated by a curtain.