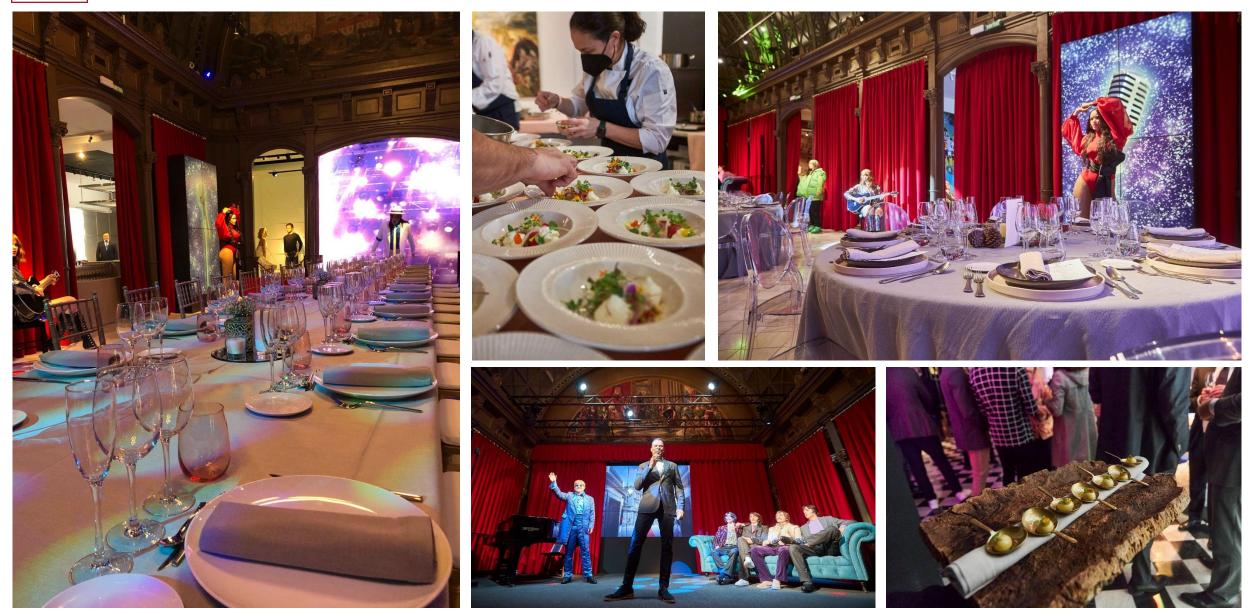

SALA MAGNA

MUSEU DE CERA BARCELONA

WAX MUSEUM

mcb

A large, open-plan space, the best place to host dinners, product presentations, film shoots, etc.

It is also possible to organize parties, concerts and all those activities that require a large setting and involve the attendance of a large audience.

## SALA MAGNA