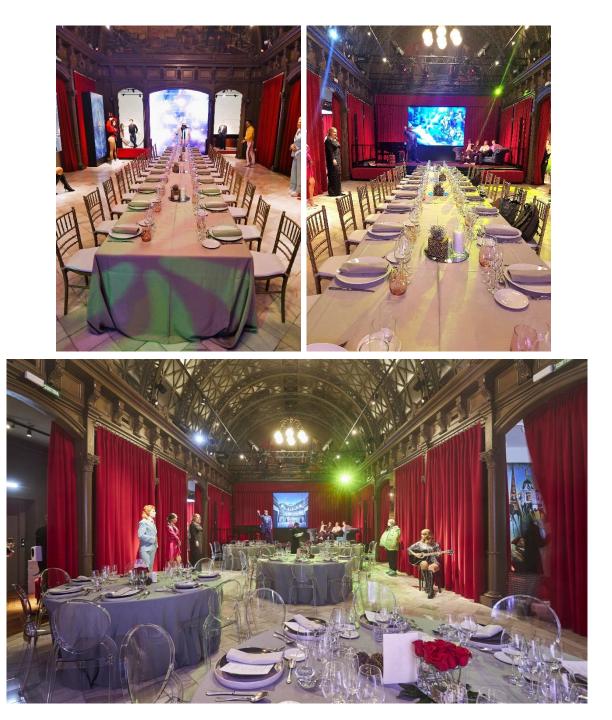

SALA MAGNA

MUSEU DE CERA BARCELONA

WAX MUSEUM

mcb

A large, open-plan space, the best place to host dinners, product presentations, film shoots, etc.

It is also possible to organize parties, concerts and all those activities that require a large setting and involve the attendance of a large audience.

## SALA MAGNA