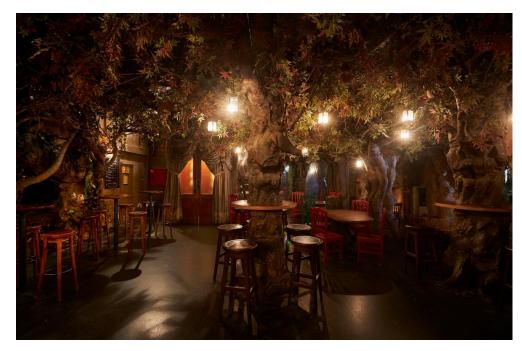

## **BOSC DE LES FADES**

In April 1973, El Bosc de les Fades opened its doors next to the museum, a place set in an enchanted forest where magic plays an important role.

A very special café that recreates the fantastic world of fairy tales. Discover every secret this place has to offer: every detail, every corner hides a fantastic story.

# **BOSC DE LES FADES**

MUSEU DE CERA BARCELONA

WAX MUSEUM

mcb

We offer our original café-bar for the organization of all kinds of events: networking, meetings, presentations,...

Surprise your guests with all the magic and charm of the Bosc de les Fades and enjoy an unforgettable evening with us.

Bosc de les Fades has 3 connected spaces: the forest (main & biggest room), the Western and Passatge del temps.