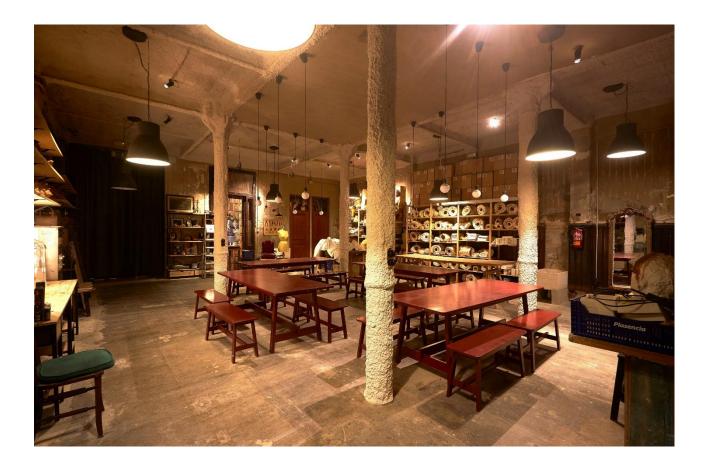

### **EL RIBOT**

El Ribot, our former wax figure workshop, is a multipurpose space that can accommodate multiple public arrangements.

This space allows for a wide range of activities such as workshops, product presentations, virtual reality experiences, scape room, film screenings, etc.