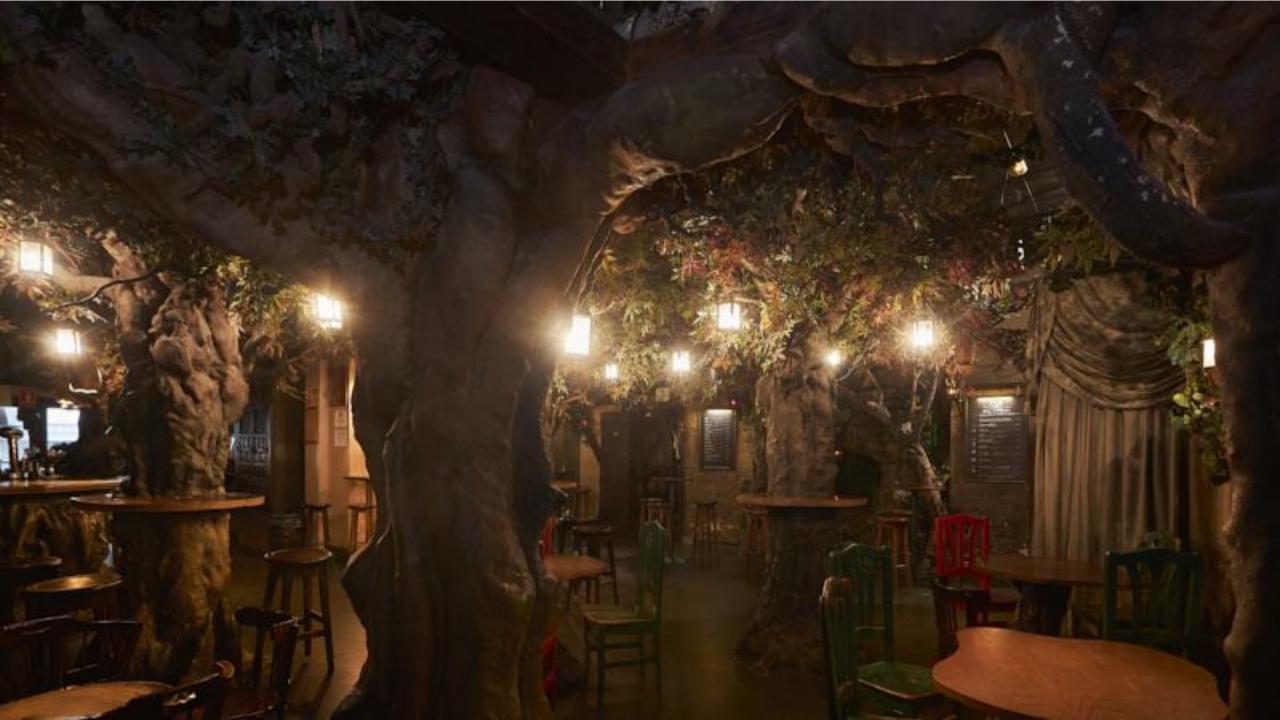

## **BOSC DE LES FADES**

In April 1973, El Bosc de les Fades opened its doors next to the museum, a place set in an enchanted forest where magic plays an important role.

A very special café that recreates the fantastic world of fairy tales. Discover every secret this place has to offer: every detail, every corner hides a fantastic story.

# **BOSC DE LES FADES**

MUSEU DE CERA BARCELONA

WAX MUSEUM

mcb

We offer our original café-bar for the organization of all kinds of events: networking, meetings, presentations,...

Surprise your guests with all the magic and charm of the Bosc de les Fades and enjoy an unforgettable evening with us.

Bosc de les Fades has 3 connected spaces: the forest (main & biggest room), the Western and Passatge del temps.